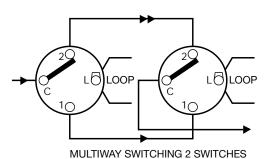

### Excel Life™ Common Plate - 3 Gang Switch, 16A

CAT NO. **EC770/3WE** 

- Fluoro rated up to 16AX
- More fixing options 4 corners
- Oval 84mm fixing points make it easier to straighten-up products at the last minute
- Paint path lessens potential damage to walls by providing a small channel for paint ingress
- Uniform external surround fits all switches and powerpoints in the Common Plate series