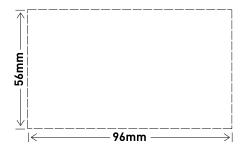

#### Glass and tile cut-out dimensions:

| Product specifications |                    |  |
|------------------------|--------------------|--|
| Cat No                 | EC770/3WE          |  |
| Supply voltage         | 230-240V a.c.      |  |
| Current rating         | 16A, 16AX (fluoro) |  |