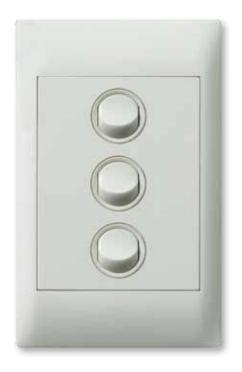

## Excel Life™ Common Plate - 3 Gang Switch, 16A

CAT NO. **EC770/3WE** 

| Cat No           | EC770/3WE                                    |  |
|------------------|----------------------------------------------|--|
| Description      | Excel Life Common Plate - 3 Gang Switch, 16A |  |
| Supply voltage   | 230 - 240V a.c.                              |  |
| Current rating   | 16A, 16AX (fluoro)                           |  |
| Colour           | White                                        |  |
| Plate size       | 74 W x 118 H x 10 D mm                       |  |
| Mounting centres | 84mm                                         |  |
| Compliance       | AS/NZS 3133                                  |  |

### Excel Life™ Common Plate - 3 Gang Switch, 16A

CAT NO. **EC770/3WE** 

- Fluoro rated up to 16AX
- More fixing options 4 corners
- Oval 84mm fixing points make it easier to straighten-up products at the last minute
- Paint path lessens potential damage to walls by providing a small channel for paint ingress
- Uniform external surround fits all switches and powerpoints in the Common Plate series